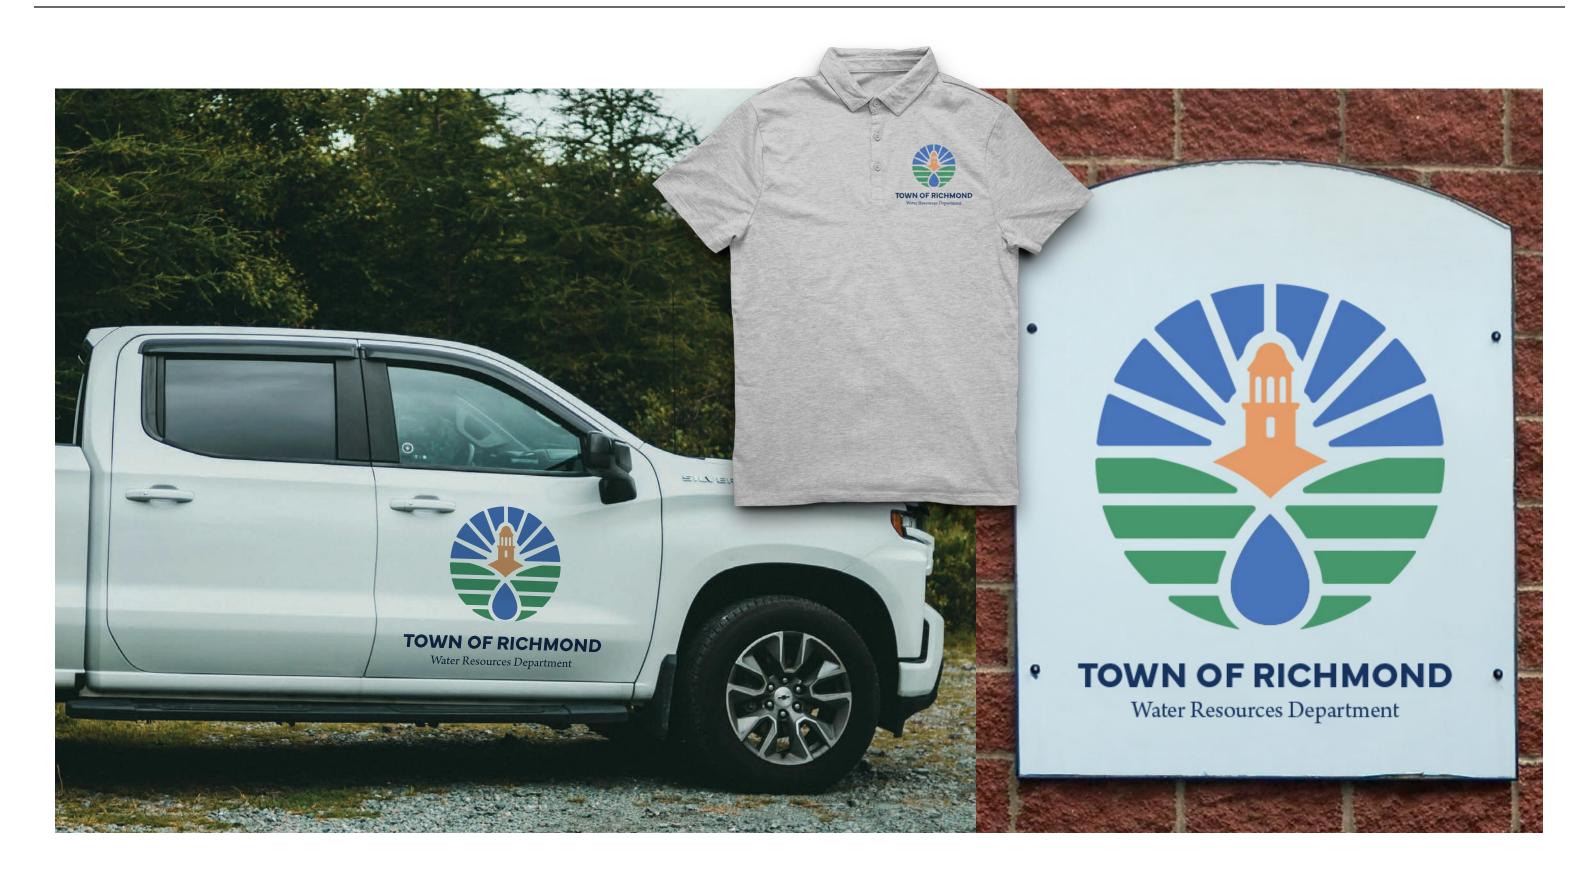

# Option #1

Richmond Water Resources Department

## **TOWN OF RICHMOND**

#### Water Resources Department