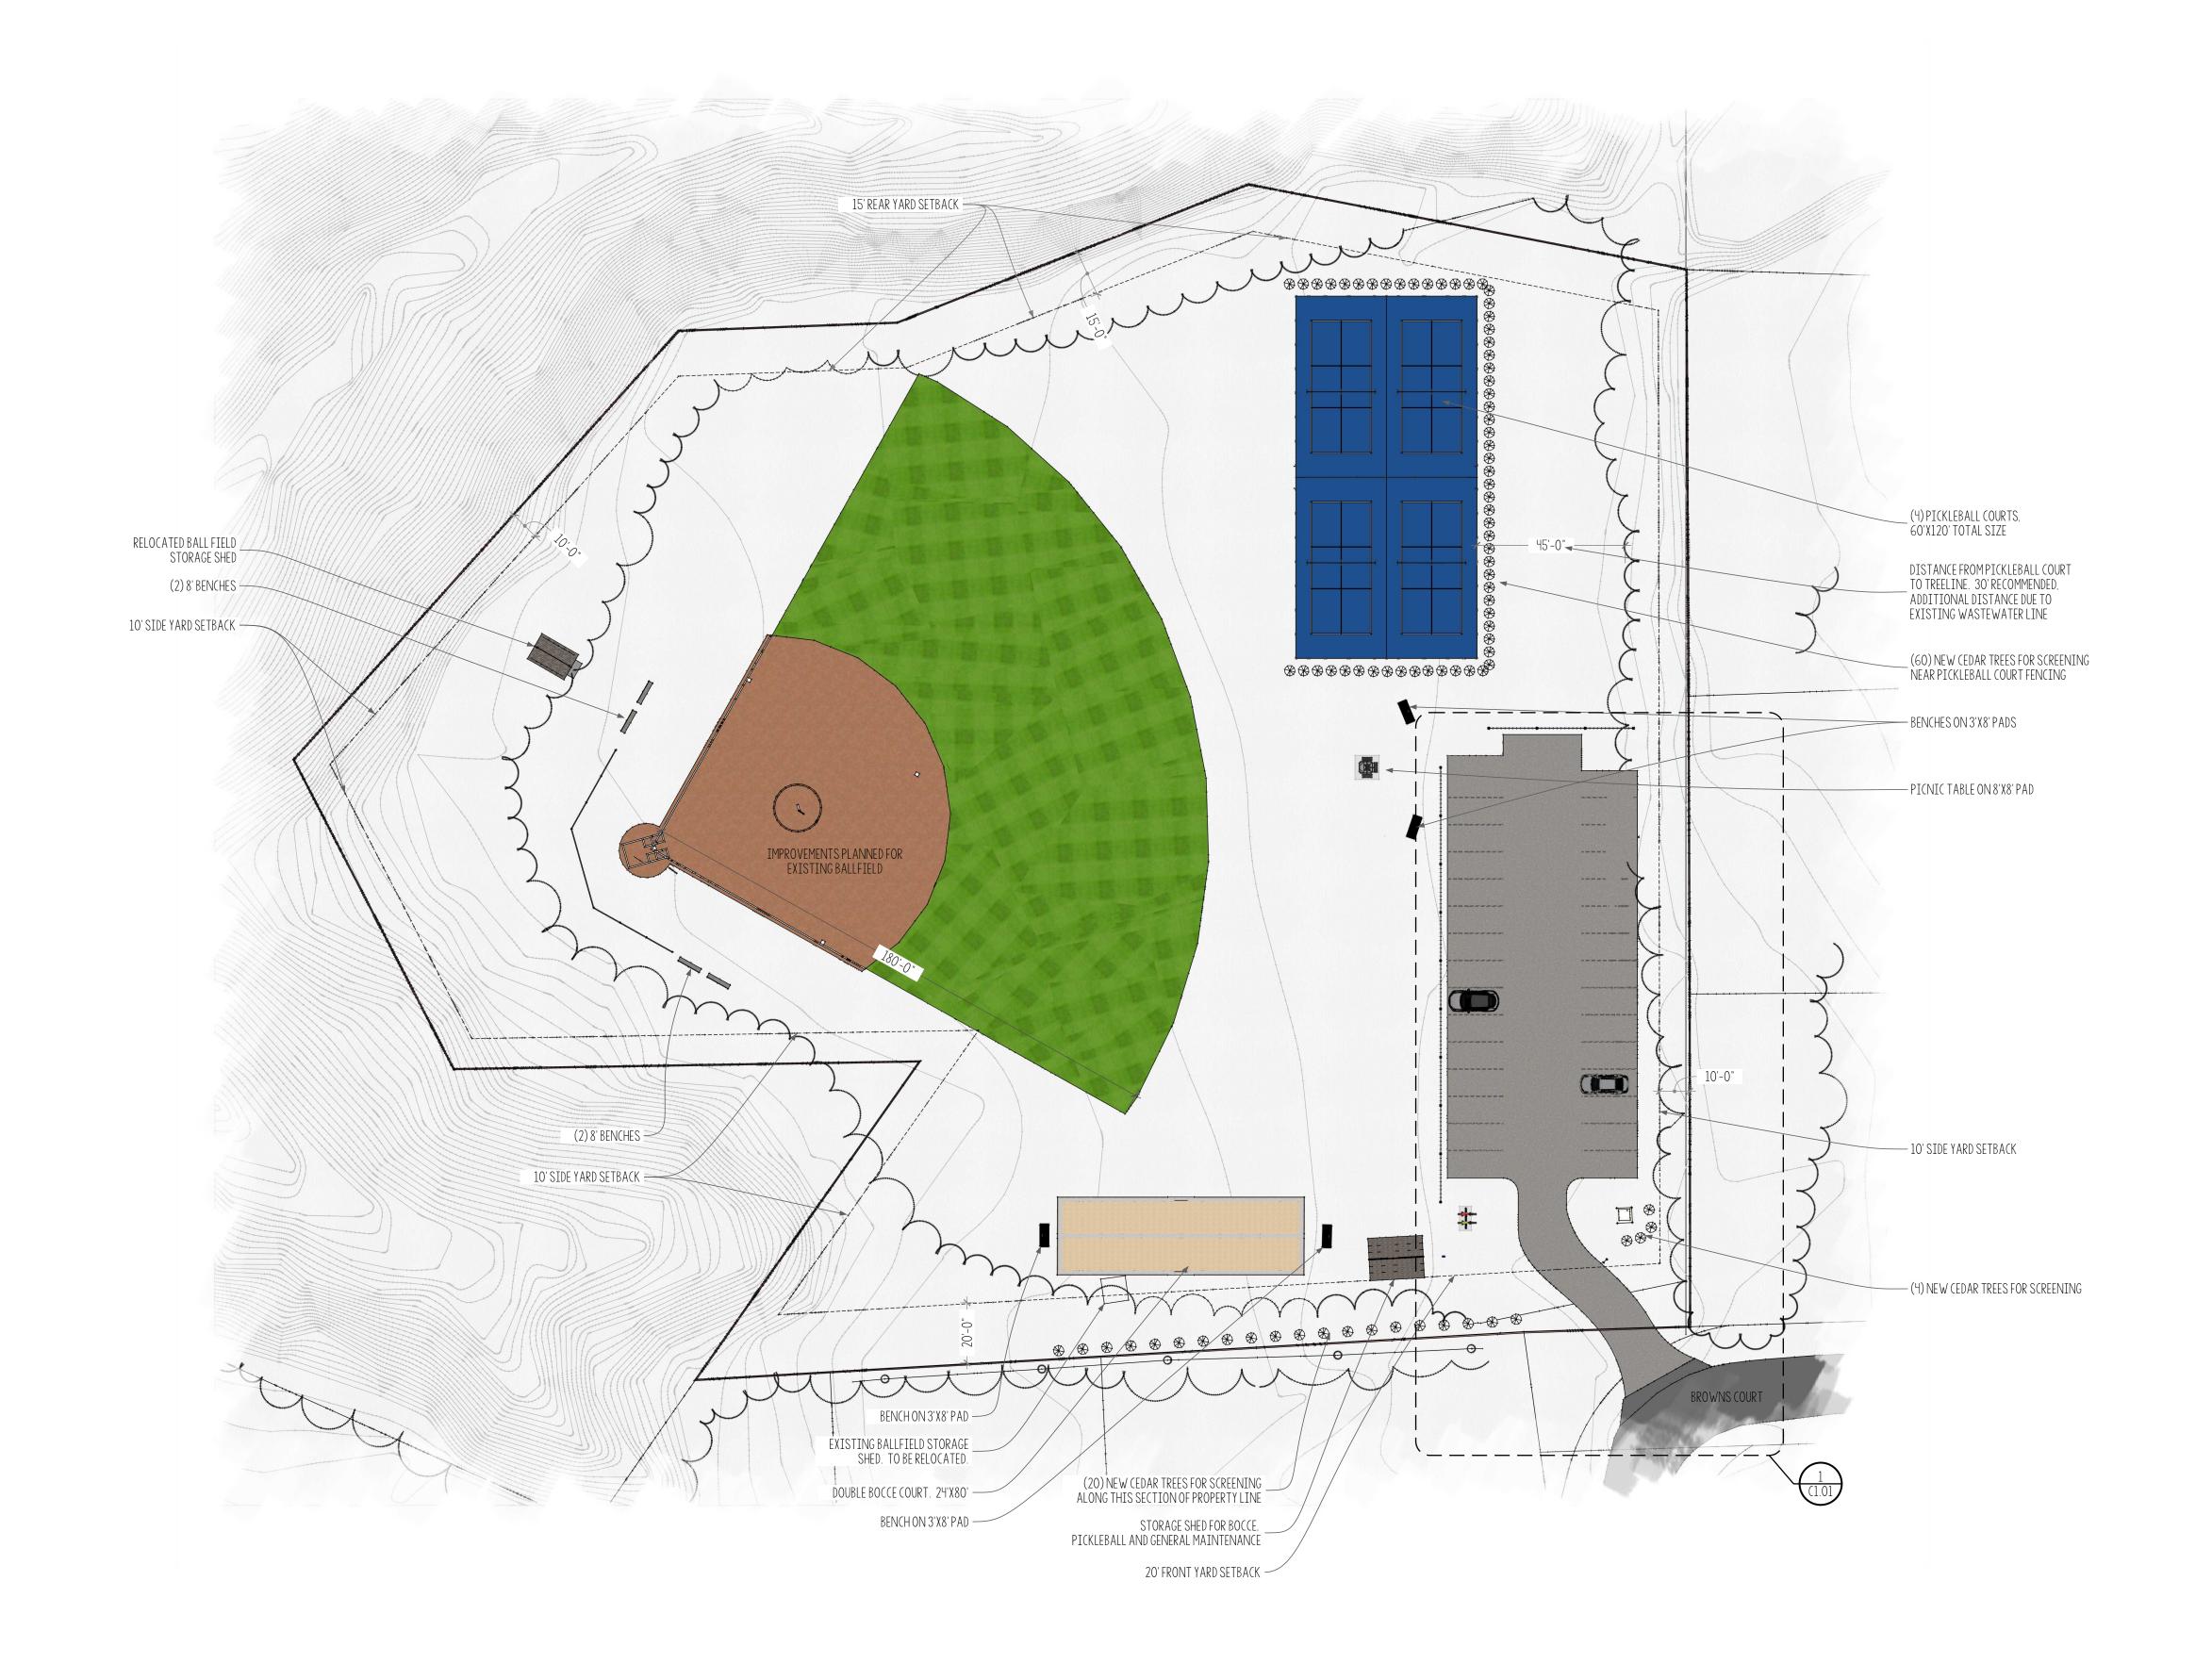

## BROWNS COURT

## RICHMOND, VERMONT

ISSUE/REVISION LOG 02.10.2024 04.23.2024 04.30.2024 05.15.2024 11.07.2024

> 11.12.2024 11.26.2024

11.27.2024

SHEET TITLE

SITE PLAN

SCALE: AS NOTED

SHEET NUMBER

3 EXAMPLE OF PORTABLE TOILET SCREENING NOT TO SCALE

GRAVEL PARKING AREA WITH UNMARKED SPOTS FOR 29 VEHICLES PLUS ONE ACCESSIBLE PARKING SPOT.

PORTABLE TOILET WITH

SCREENING SIMILAR TO
THE UNIT AT THE ROUND
CHURCH AND TO INCLUDE

CEDAR TREES

10' SIDE YARD SETBACK LINE

PARK LAYOUT OVERVIEW

NOT TO SCALE

ADDITIONAL WIDTH AND SIGNAGE

TO INDICATE ACCESSIBLE PARKING -

BOLLARDS AND ROPE/CHAIN \_ TO DEFINE PARKING BOUNDARY AREA

APPROXIMATE DISTANCE FROM BROWNS COURT TO START OF PARKING AREA. – ASSUME 16' WIDE ACCESS ROAD

BIKE RACK ON 4'X8' PAD -

YARD HYDRANT AND HOSE -

FOR THIS SPOT

DRAFT COPY
PROGRESS PRINT
OT FOR CONSTRUCTION

The use of the Schematic drawings for construction purposes shall be solely at the Contractors and/or Owners risk. The Architect can accept no responsibility for the use of these drawings for construction purposes.