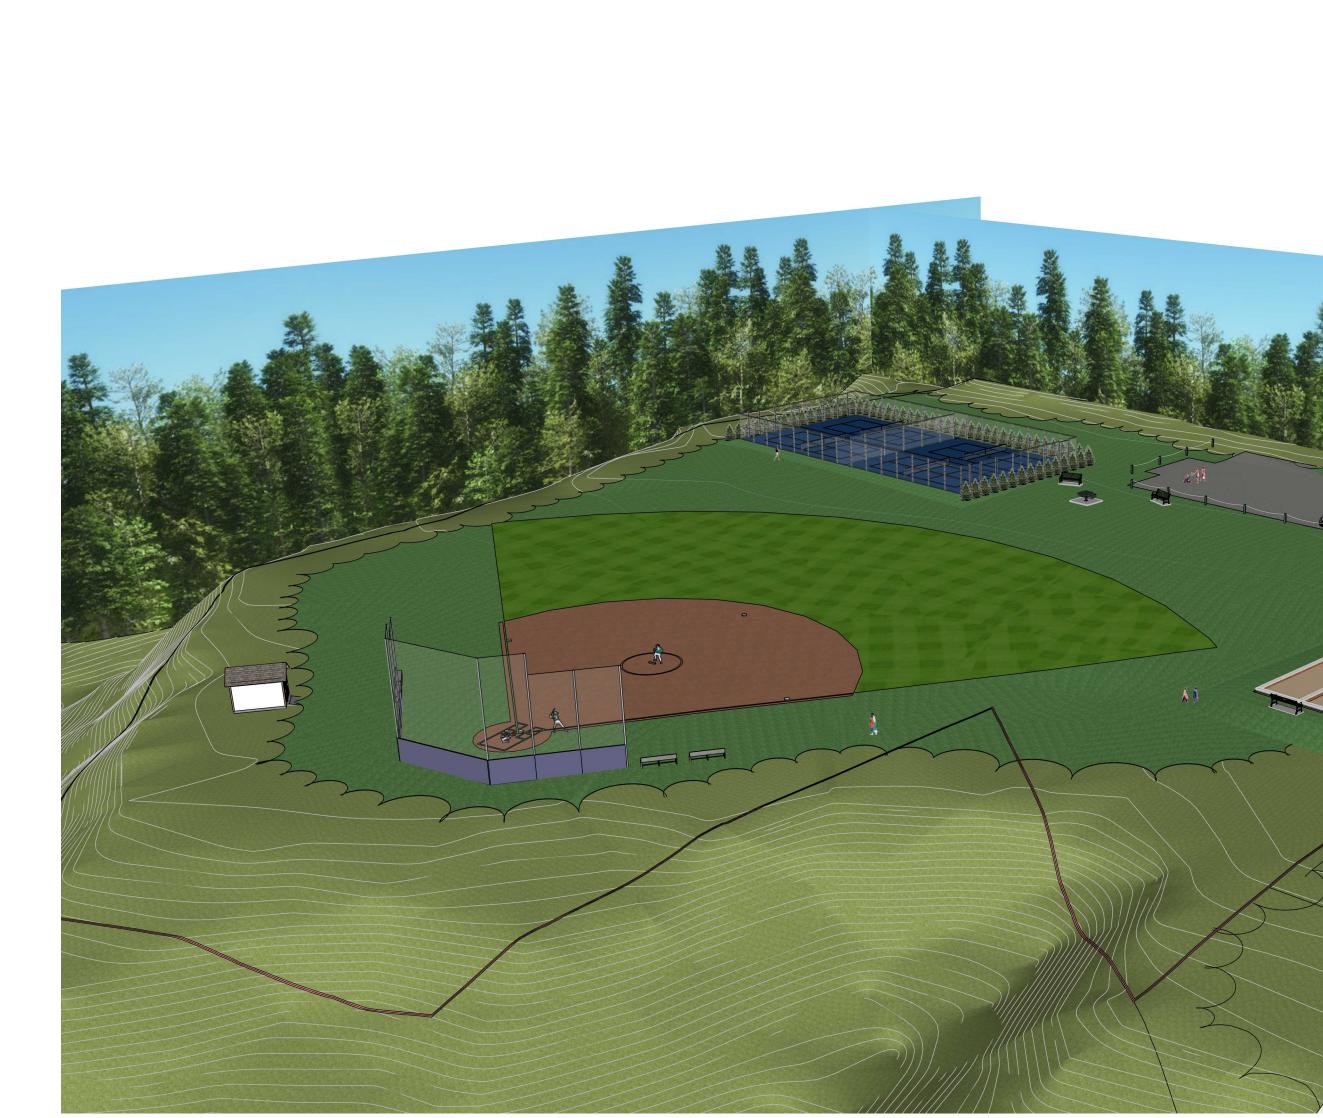

CEDAR TREES

10' SIDE YARD SETBACK LINE

PARK LAYOUT OVERVIEW

NOT TO SCALE

ADDITIONAL WIDTH AND SIGNAGE

TO INDICATE ACCESSIBLE PARKING -

BOLLARDS AND ROPE/CHAIN \_ TO DEFINE PARKING BOUNDARY AREA

APPROXIMATE DISTANCE FROM BROWNS COURT TO START OF PARKING AREA. – ASSUME 16' WIDE ACCESS ROAD

BIKE RACK ON 4'X8' PAD -

YARD HYDRANT AND HOSE -

FOR THIS SPOT

DRAFT COPY
PROGRESS PRINT
OT FOR CONSTRUCTION

The use of the Schematic drawings for construction purposes shall be solely at the Contractors and/or Owners risk. The Architect can accept no responsibility for the use of these drawings for construction purposes.