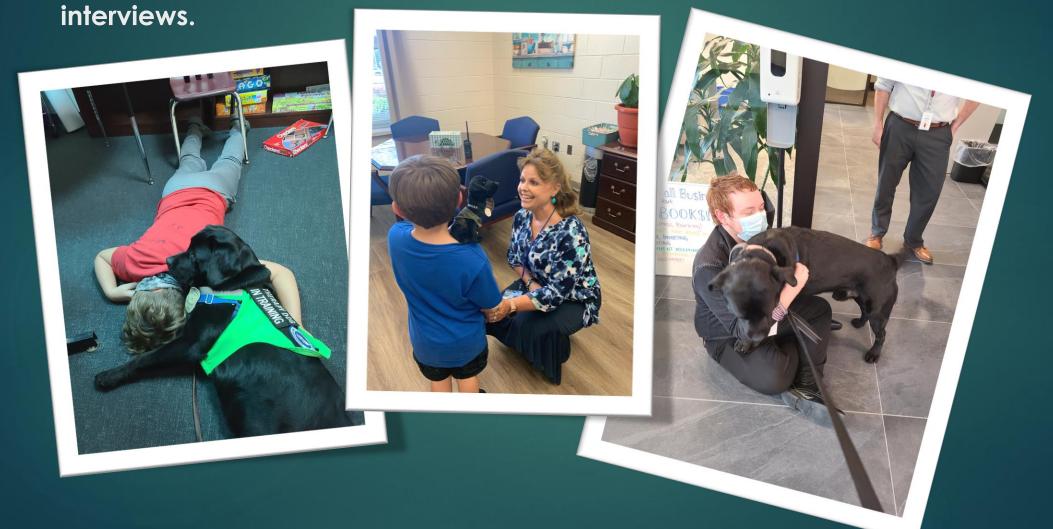

Assist in investigations by providing victim support during

Support Trial testimony of a witness or victim

▶ "I thank you very much for the support and laughs both of you brought today. I don't think I could have remained as centered if it weren't for the support duke provides. (You also provide an amazing amount of moral support and much needed smiles)....No words could say thank you enough! With much thanks and respect"