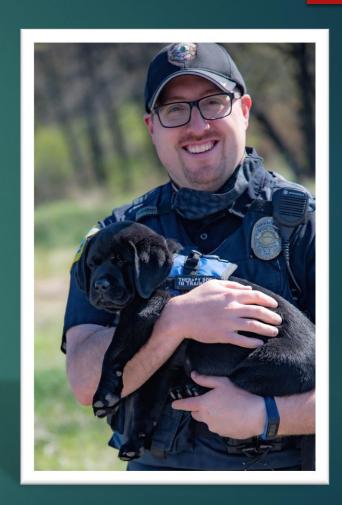

# Comfort K9 Team

Ofc Matthew Cohen

K9 Duke



#### The Program

- ► The Williston Police Department created Vermont's First Police comfort dog team.
- The function of the Comfort Dog is to provide interaction during investigations involving children or adults to reduce anxiety and increase communication between the adult or child victim/witness and investigators. To provide comfort for people during times of crisis, and to provide aid and comfort to individuals, groups and communities impacted by violence, tragedy, or traumatic events.
- ► The Comfort Dog is also a valuable tool in fostering dialog and communications between the police department and the community we serve. The Comfort Dog can effectively be used in the Department's community policing efforts.



Assist in investigations by providing victim support during



Support Trial testimony of a witness or victim



▶ "I thank you very much for the support and laughs both of you brought today. I don't think I could have remained as centered if it weren't for the support duke provides. (You also provide an amazing amount of moral support and much needed smiles)....No words could say thank you enough! With much thanks and respect"



School Support



Community Justice Center Support





Community Relations







## Training



Handing out MRE's with Vermont National Guard For COVID relief 5/8/20



Number of
Total Sessions with Thin
Hours Blue Line K9

479.25

26

#### **Current** Certifications:

- AKC Canine Good Citizen
- ► ATD Therapy Dog
- ► AKC Urban Canine
- ► FCSO Police Therapy