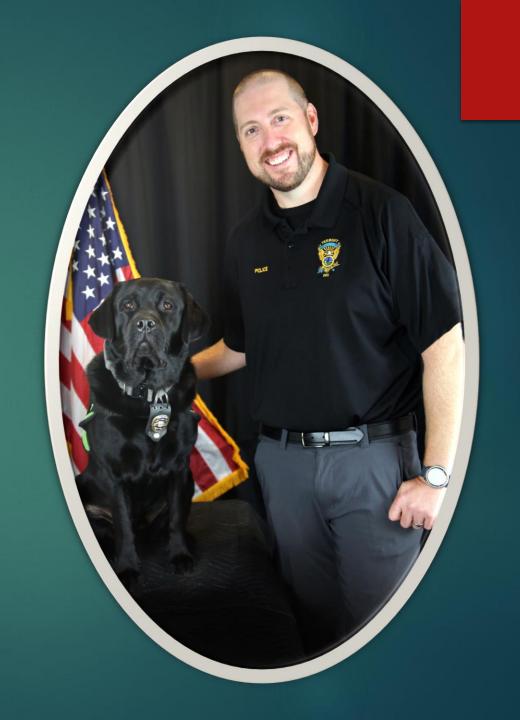

# Comfort K9 Team

Ofc Matthew Cohen

K9 Duke



#### The Program

- ► The Williston Police Department created Vermont's First Police comfort dog team.
- The function of the Comfort Dog is to provide interaction during investigations involving children or adults to reduce anxiety and increase communication between the adult or child victim/witness and investigators. To provide comfort for people during times of crisis, and to provide aid and comfort to individuals, groups and communities impacted by violence, tragedy, or traumatic events.
- ► The Comfort Dog is also a valuable tool in fostering dialog and communications between the police department and the community we serve. The Comfort Dog can effectively be used in the Department's community policing efforts.



Assist in investigations by providing victim support during



Support