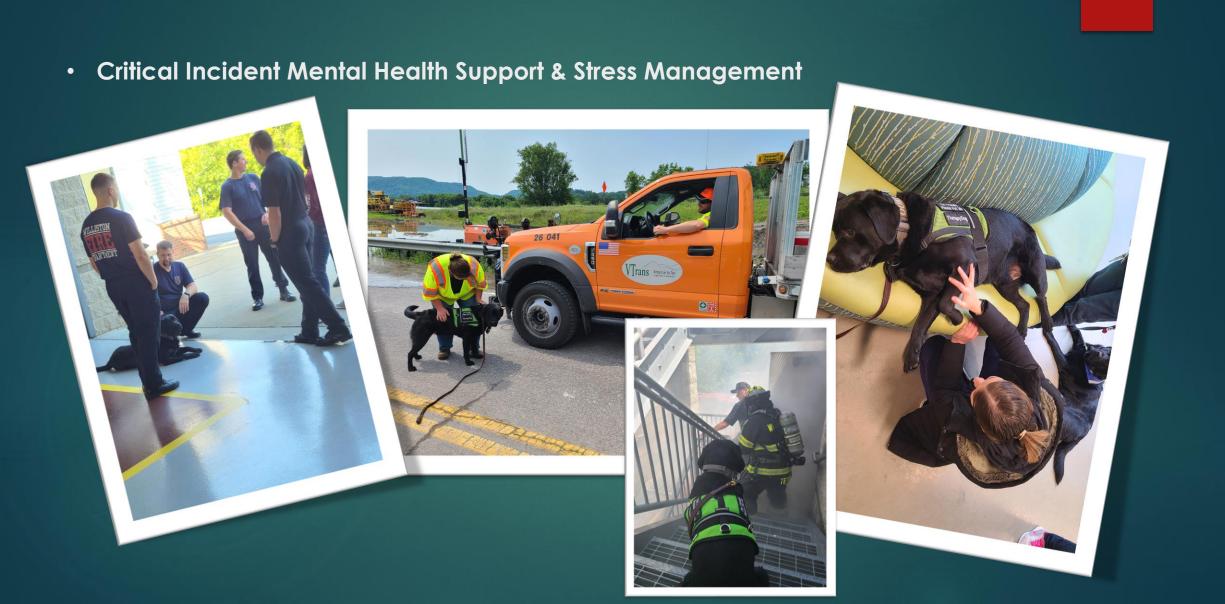

#### The Program

- ► The Williston Police Department created Vermont's First Police comfort dog team.
- The function of the Comfort Dog is to provide interaction during investigations involving children or adults to reduce anxiety and increase communication between the adult or child victim/witness and investigators. To provide comfort for people during times of crisis, and to provide aid and comfort to individuals, groups and communities impacted by violence, tragedy, or traumatic events.
- ► The Comfort Dog is also a valuable tool in fostering dialog and communications between the police department and the community we serve. The Comfort Dog can effectively be used in the Department's community policing efforts.

Assist in investigations by providing victim support during

Support Trial testimony of a witness or victim

▶ "I thank you very much for the support and laughs both of you brought today. I don't think I could have remained as centered if it weren't for the support duke provides. (You also provide an amazing amount of moral support and much needed smiles)....No words could say thank you enough! With much thanks and respect"

School Support

Community Justice Center Support

Community Relations