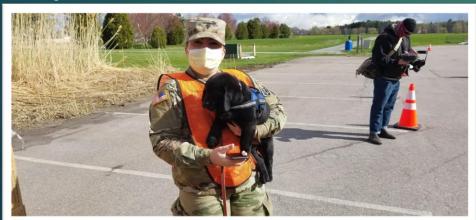

## Training

Handing out MRE's with Vermont National Guard For COVID relief 5/8/20

Number of
Total Sessions with Thin
Hours Blue Line K9

479.25

26