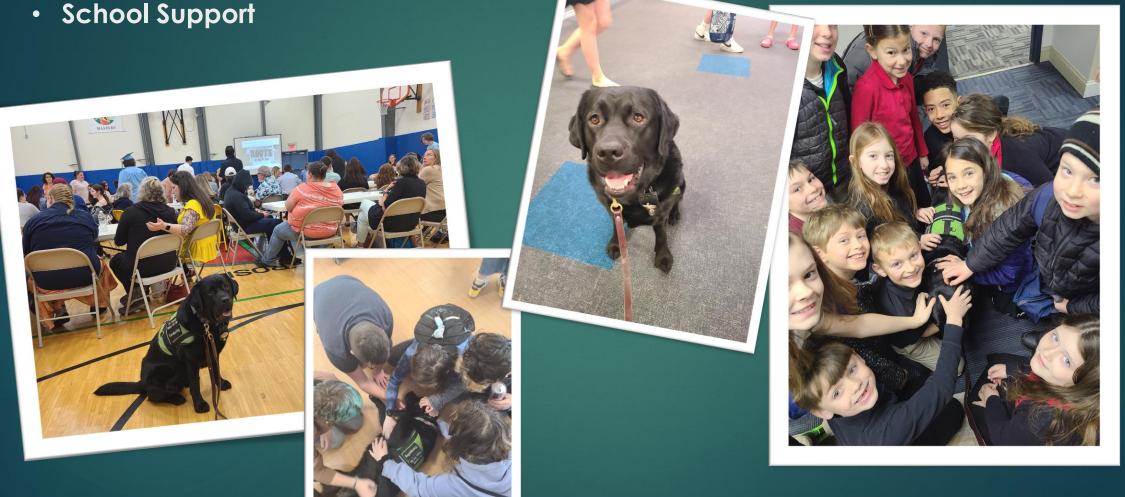

o provide aid and comfort to individuals, groups and communities impacted by violence, tragedy, or traumatic events.
- ► The Comfort Dog is also a valuable tool in fostering dialog and communications between the police department and the community we serve. The Comfort Dog can effectively be used in the Department's community policing efforts.



Assist in investigations by providing victim support during



Support Trial testimony of a witness or victim



▶ "I thank you very much for the support and laughs both of you brought today. I don't think I could have remained as centered if it weren't for the support duke provides. (You also provide an amazing amount of moral support and much needed smiles)....No words could say thank you enough! With much thanks and respect"



School Support



Community Justice Center Support





Community Relations







## Training



Handing out MRE's with Vermont National Guard For COVID relief 5/8/20



Number of
Total Sessions with Thin
Hours Blue Line K9

479.25

26

#### **Current** Certifications:

- AKC Canine Good Citizen
- ► ATD Therapy Dog
- ► AKC Urban Canine
- ► FCSO Police Therapy Dog



2022/23 Iron Dog awards



### **DONORS**

The comfort program was fully funded through donations and fundraisers. Listed below are donors that have graciously provided services to make the program possible.

**Boonefield Labradors** 

Thin Blue Line K9

**Guys Farm and Yard** 

**Mountain View Animal Hospital** 

**Community Bank** 



## Questions?