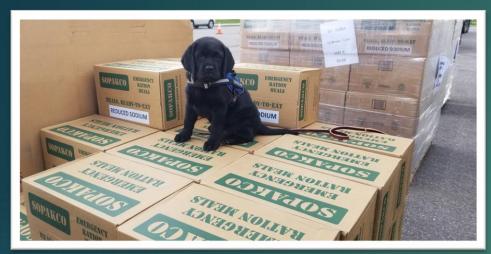

## Training

Handing out MRE's with Vermont National Guard For COVID relief 5/8/20

Number of
Total Sessions with Thin
Hours Blue Line K9

479.25

26